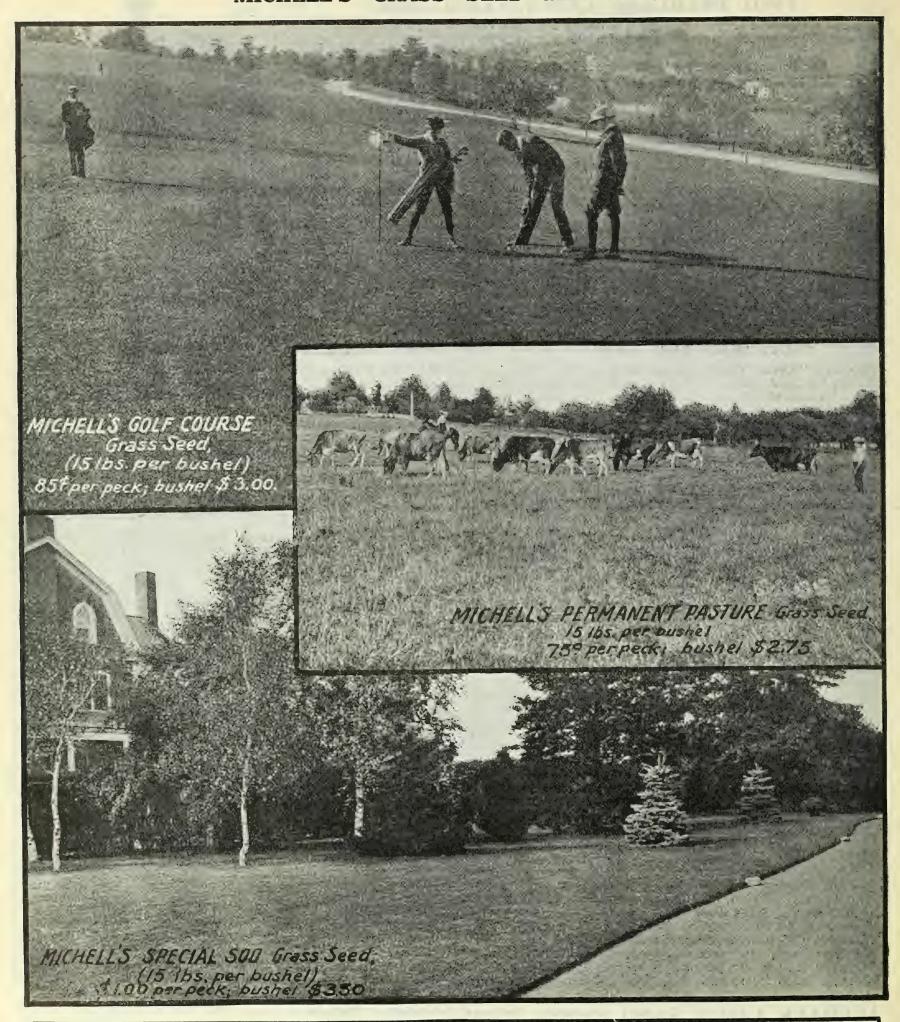

# MICHELL'S HIGHEST BULBS

RE annually planted in the public squares and parks of Philadelphia, Harrisburg, Reading, Wilkes-Barre, and on the Executive mansion grounds and greenhouses in Washington, D. C., which should be sufficient proof that they are all we claim for them. These contracts are always awarded us on the merits of previous year's quality